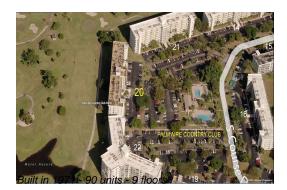

#### **Building Information**

| Number of units:                         | 90 |
|------------------------------------------|----|
| Number of active listings for rent:      | 0  |
| Number of active listings for sale:      | 4  |
| Building inventory for sale:             | 4% |
| Number of sales over the last 12 months: | 3  |
| Number of sales over the last 6 months:  | 2  |
| Number of sales over the last 3 months:  | 0  |

### **Building Association Information**

Palm Aire Condo Assoc-Bldg 20 2671 S Course Dr Pompano Beach FL 33069 954-970-0974