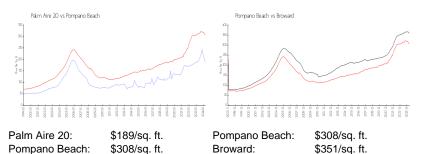

## **Market Information**

### **Inventory for Sale**

| Palm Aire 20  | 4% |
|---------------|----|
| Pompano Beach | 3% |
| Broward       | 4% |

## Avg. Time to Close Over Last 12 Months

| Palm Aire 20  | 80 days |
|---------------|---------|
| Pompano Beach | 73 days |
| Broward       | 67 days |