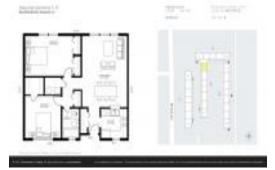

#### **Unit Information**

MLS Number: F10432243 Status: Active Size: 840 Sq ft. Bedrooms: 2 Full Bathrooms: 1 0 Half Bathrooms: Parking Spaces: 1 Space Garden View View: List Price: \$190,000 List PPSF: \$226 Valuated Price: \$192,000