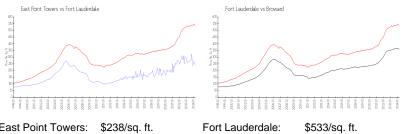

#### **Market Information**

| East Point Towers: | \$238/sq. ft. | Fort Lauderdale: | \$533/sq. ft. |
|--------------------|---------------|------------------|---------------|
| Fort Lauderdale:   | \$533/sq. ft. | Broward:         | \$351/sq. ft. |