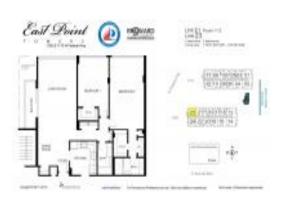

# **Unit Information**

| MLS Number:<br>Status: | F10432244<br>Active Under Contract |
|------------------------|------------------------------------|
| Size:                  | 1,491 Sq ft.                       |
| Bedrooms:              | 2                                  |
| Full Bathrooms:        | 2                                  |
| Half Bathrooms:        | 0                                  |
| Parking Spaces:        | 1 Space, Guest Parking             |
| View:                  | Other View                         |
| List Price:            | \$399,000                          |
| List PPSF:             | \$268                              |
| Valuated Price:        | \$323,000                          |
| Valuated PPSF:         | \$217                              |