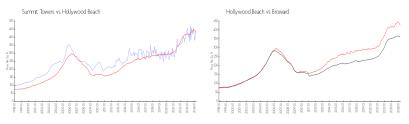

## **Market Information**

Summit Towers: \$435/sq. ft. Hollywood Beach: \$426/sq. ft. Hollywood Beach: \$426/sq. ft. Broward: \$351/sq. ft.