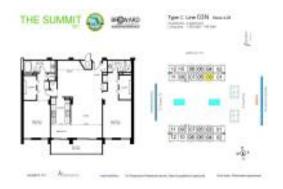

## **Unit 2003N - Summit Towers**

2003N - 1201 S Ocean Dr, Hollywood Beach, FL, Broward 33019

#### **Unit Information**

 MLS Number:
 F10432261

 Status:
 Active

 Size:
 1,570 Sq ft.

Bedrooms: 2
Full Bathrooms: 2
Half Bathrooms: 0

Parking Spaces: 1 Space, Deeded Parking

View: Intracoastal View,Ocean View,Pool Area