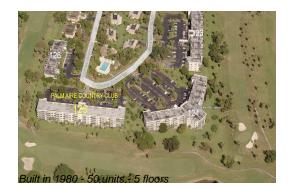

#### **Building Information**

| Number of units:                         | 50 |
|------------------------------------------|----|
| Number of active listings for rent:      | 0  |
| Number of active listings for sale:      | 3  |
| Building inventory for sale:             | 6% |
| Number of sales over the last 12 months: | 1  |
| Number of sales over the last 6 months:  | 1  |
| Number of sales over the last 3 months:  | 0  |