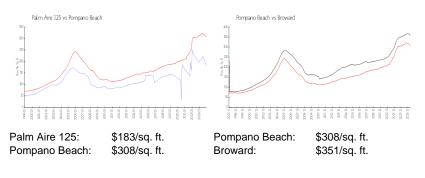

#### **Inventory for Sale**

| Palm Aire 125 | 6% |
|---------------|----|
| Pompano Beach | 3% |
| Broward       | 4% |

## Avg. Time to Close Over Last 12 Months

| Palm Aire 125 | 156 days |
|---------------|----------|
| Pompano Beach | 73 days  |

Broward

67 days