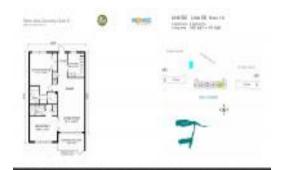

#### **Unit Information**

 MLS Number:
 F10432376

 Status:
 Pending

 Size:
 1,150 Sq ft.

Bedrooms: 2 Full Bathrooms: 2 Half Bathrooms: 0

Parking Spaces: Assigned Parking, Guest Parking

View:

 Rental Price:
 \$2,000

 List PPSF:
 \$2

 Valuated Price:
 \$195,000

 Valuated PPSF:
 \$170

The above valuated price is a baseline figure that does not take into account any specific renovation, upgrade, split, merge, or deterioration of the unit.