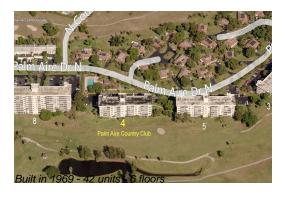

# Unit 506 - Palm Aire 4

506 - 3000 N Palm Aire Dr, Pompano Beach, FL, Broward 33069

#### **Building Information**

Number of units: 42
Number of active listings for rent: 0
Number of active listings for sale: 5
Building inventory for sale: 11%
Number of sales over the last 12 months: 1
Number of sales over the last 6 months: 1
Number of sales over the last 3 months: 0