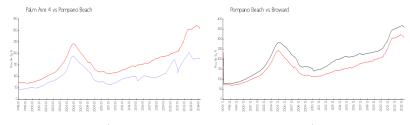

### **Market Information**

Palm Aire 4: \$173/sq. ft. Pompano Beach: \$308/sq. ft. Pompano Beach: \$308/sq. ft. Broward: \$351/sq. ft.