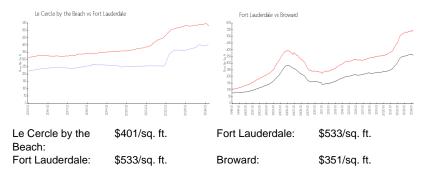

#### **Inventory for Sale**

| Le Cercle by the Beach | 2% |
|------------------------|----|
| Fort Lauderdale        | 4% |
| Broward                | 4% |

## Avg. Time to Close Over Last 12 Months

| Le Cercle by the Beach | 99 days |
|------------------------|---------|
| Fort Lauderdale        | 76 days |
| Broward                | 67 days |