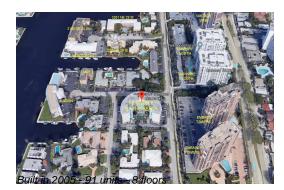

# Unit 809 - Le Cercle by the Beach

809 - 3250 NE 28 St, Fort Lauderdale, FL, Broward 33308

#### **Building Information**

| Number of units:                         | 91 |
|------------------------------------------|----|
| Number of active listings for rent:      | 0  |
| Number of active listings for sale:      | 2  |
| Building inventory for sale:             | 2% |
| Number of sales over the last 12 months: | 5  |
| Number of sales over the last 6 months:  | 3  |
| Number of sales over the last 3 months:  | 3  |
|                                          |    |