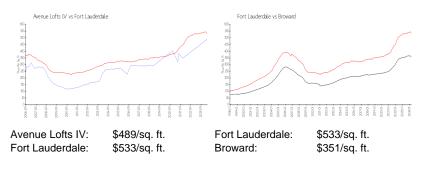

#### **Inventory for Sale**

| Avenue Lofts IV | 9% |
|-----------------|----|
| Fort Lauderdale | 4% |
| Broward         | 4% |