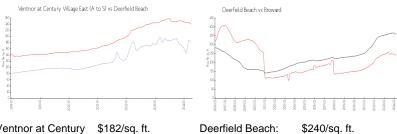

### **Market Information**

Ventnor at Century \$182/sq. ft. Village East (A to S):

Deerfield Beach: \$240/sq. ft. Broward: \$351/sq. ft.

**Inventory for Sale** 

Ventnor at Century Village East (A to S) 5% Deerfield Beach 3% **Broward** 4%