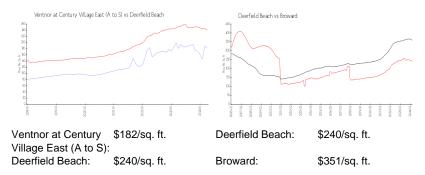

| \$141,000               | \$141         |
| 1044   | 1,000 sq ft         | Apr 2024                 | \$239,000               | \$239         |
| 156    | 599 sq ft           | Apr 2024                 | \$95,000                | \$159         |
| 64     | 996 sq ft           | Mar 2024                 | \$145,000               | \$146         |
| 2046   | 996 sq ft           | Mar 2024                 | \$186,500               | \$187         |
| 4021   | 1,000 sq ft         | Mar 2024                 | \$171,000               | \$171         |
| 215    | 829 sq ft           | Mar 2024                 | \$139,900               | \$169         |
| 2008   | 996 sq ft           | Mar 2024                 | \$225,000               | \$226         |

## **Market Information**



### **Inventory for Sale**

| Ventnor at Century Village East (A to S) | 5% |
|------------------------------------------|----|
| Deerfield Beach                          | 3% |
| Broward                                  | 4% |

#### Avg. Time to Close Over Last 12 Months

Ventnor at Century Village East (A to S)52 daysDeerfield Beach60 daysBroward67 days