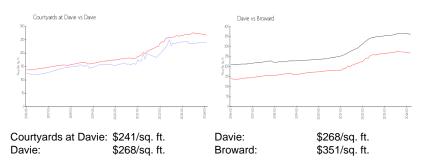

### **Market Information**

### **Inventory for Sale**

| Courtyards at Davie | 2% |
|---------------------|----|
| Davie               | 2% |
| Broward             | 4% |

# Avg. Time to Close Over Last 12 Months

| Courtyards at Davie | 44 days |
|---------------------|---------|
| Davie               | 59 days |
| Broward             | 67 days |

Contraction (see