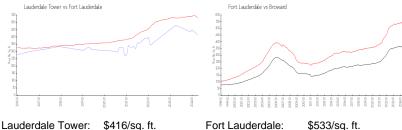

### **Market Information**

Fort Lauderdale: \$533/sq. ft. Fort Lauderdale: \$531/sq. ft. Fort Lauderdale: \$531/sq. ft.