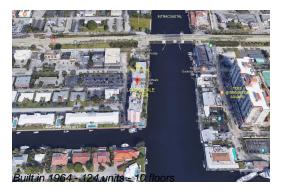

## **Unit J4 - Lauderdale Tower**

J4 - 2900 NE 30 St, Fort Lauderdale, FL, Broward 33306

Number of units: 124
Number of active listings for rent: 0
Number of active listings for sale: 9
Building inventory for sale: 7%
Number of sales over the last 12 months: 6
Number of sales over the last 6 months: 4
Number of sales over the last 3 months: 1

Lauderdale Tower Condo Address: 2900 NE 30th St, Fort Lauderdale, FL 33306 Phone: +1 954-564-6474