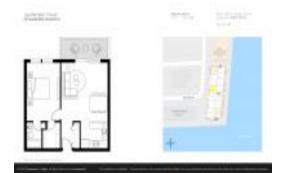

## **Unit J4 - Lauderdale Tower**

J4 - 2900 NE 30 St, Fort Lauderdale, FL, Broward 33306

#### **Unit Information**

 MLS Number:
 F10432648

 Status:
 Active

 Size:
 730 Sq ft.

Bedrooms: 1
Full Bathrooms: 1
Half Bathrooms: 0

Parking Spaces: 1 Space, Assigned Parking, Guest Parking

View: Intracoastal View