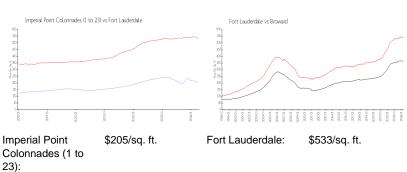

\$533/sq. ft.

#### **Market Information**

Fort Lauderdale:

Broward:

\$351/sq. ft.