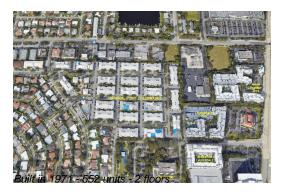

## **Building Information**

Number of units: 552
Number of active listings for rent: 0
Number of active listings for sale: 20
Building inventory for sale: 3%
Number of sales over the last 12 months: 19
Number of sales over the last 6 months: 9
Number of sales over the last 3 months: 5