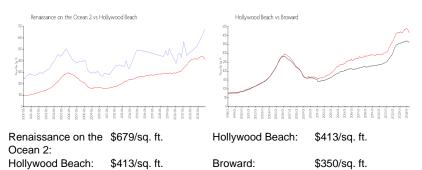

#### **Market Information**

| Renaissance on the Ocean 2 | 2% |
|----------------------------|----|
| Hollywood Beach            | 5% |
| Broward                    | 3% |