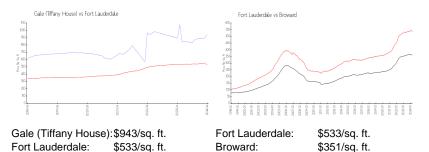

# Inventory for Sale

| Gale (Tiffany House) | 2% |
|----------------------|----|
| Fort Lauderdale      | 4% |
| Broward              | 4% |

## Avg. Time to Close Over Last 12 Months

| Gale (Tiffany House) | 75 days |
|----------------------|---------|
| Fort Lauderdale      | 76 days |
| Broward              | 67 days |

-

rt. maar