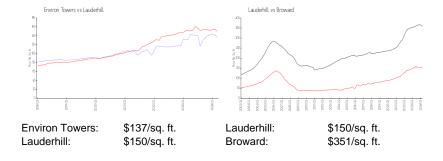

# Unit 7200 Radice Ct # 805 - Environ Towers

7200 Radice Ct #805 - 7100 Radice Ct, Lauderhill, FL, Broward 33319

#### **Unit Information**

 MLS Number:
 F10432779

 Status:
 Active

 Size:
 1,149 Sq ft.

Bedrooms:
Full Bathrooms:
Half Bathrooms:

Parking Spaces: 1 Space, Assigned Parking, Guest Parking

 View:
 Garden View