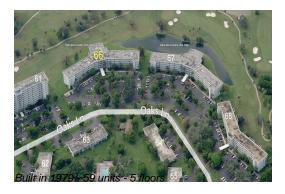

# Unit 311 - Palm Aire 66

311 - 565 Oaks Ln, Pompano Beach, FL, Broward 33069

#### **Building Information**

Number of units: 59
Number of active listings for rent: 0
Number of active listings for sale: 6
Building inventory for sale: 10%
Number of sales over the last 12 months: 4
Number of sales over the last 6 months: 3
Number of sales over the last 3 months: 1