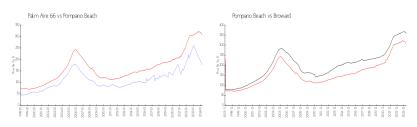

## **Market Information**

Palm Aire 66: \$176/sq. ft. Pompano Beach: \$308/sq. ft. Pompano Beach: \$308/sq. ft. Broward: \$351/sq. ft.