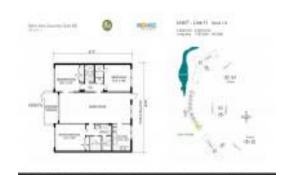

#### **Unit Information**

 MLS Number:
 F10432823

 Status:
 Active

 Size:
 1,590 Sq ft.

Bedrooms: 3
Full Bathrooms: 2
Half Bathrooms: 0

Parking Spaces: 1 Space, Assigned Parking, Guest Parking

View:

 Rental Price:
 \$4,000