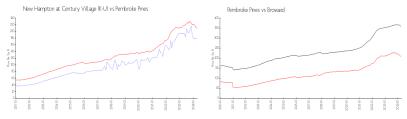

#### **Market Information**

New Hampton at \$178/sq. ft. Pembroke Pines: \$208/sq. ft.

Century Village (K-

U):

Pembroke Pines: \$208/sq. ft. Broward: \$351/sq. ft.