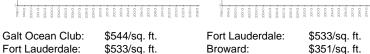

## Avg. Time to Close Over Last 12 Months

| Galt Ocean Club | 101 days |
|-----------------|----------|
| Fort Lauderdale | 76 days  |
| Broward         | 67 days  |

Built in 1984 - 213 units - 16 floors