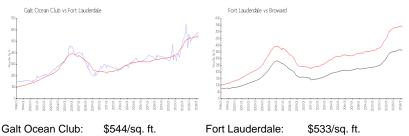

## Avg. Time to Close Over Last 12 Months

| Galt Ocean Club | 101 days |
|-----------------|----------|
| Fort Lauderdale | 76 days  |
| Broward         | 67 days  |

Built in 1984 - 213 units - 16 floors