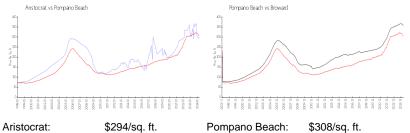

## **Market Information**

| Aristocrat:    | ъ294/sq. π.   | Pompano Beach: | \$308/sq. п.  |
|----------------|---------------|----------------|---------------|
| Pompano Beach: | \$308/sq. ft. | Broward:       | \$351/sq. ft. |