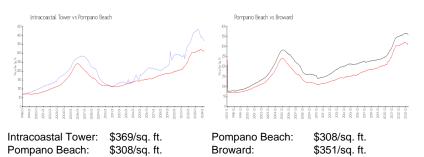

sale:             |    |
| Number of sales over the last 12 months: | 12 |
| Number of sales over the last 6 months:  | 7  |
| Number of sales over the last 3 months:  | 5  |

# **Building Association Information**

Intracoastal Tower Condo 1505 N Riverside Dr, Pompano Beach, FL 33062-3322 (954) 781-9534 (954) 942-3880

# **Recent Sales**

| Unit # | Size        | Closing Date | Sale Price | PPSF  |
|--------|-------------|--------------|------------|-------|
| 1003   | 1,069 sq ft | Apr 2024     | \$425,000  | \$398 |
| 604    | 1,069 sq ft | Apr 2024     | \$430,000  | \$402 |
| 506    | 1,069 sq ft | Mar 2024     | \$385,000  | \$360 |
| 801    | 1,069 sq ft | Mar 2024     | \$335,000  | \$313 |
| 503    | 1,069 sq ft | Mar 2024     | \$360,000  | \$337 |

#### **Market Information**



## **Inventory for Sale**

| Intracoastal Tower | 2% |
|--------------------|----|
| Pompano Beach      | 3% |
| Broward            | 4% |

# Avg. Time to Close Over Last 12 Months

106 days 72 days 67 days

| Intracoastal Tower |  |
|--------------------|--|
| Pompano Beach      |  |
| Broward            |  |