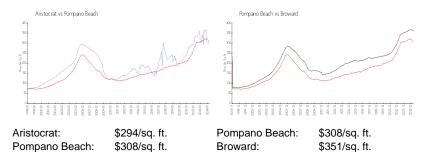

#### Inventory for Sale

| Aristocrat    | 2% |
|---------------|----|
| Pompano Beach | 3% |
| Broward       | 4% |

### Avg. Time to Close Over Last 12 Months

| Aristocrat    | 81 days |
|---------------|---------|
| Pompano Beach | 73 days |
| Broward       | 67 days |