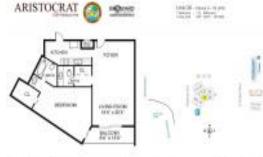

## **Unit Information**

| MLS Number:<br>Status:<br>Size:<br>Bedrooms:<br>Full Bathrooms:<br>Half Bathrooms: | F10432991<br>Active<br>945 Sq ft.<br>1<br>1 |
|------------------------------------------------------------------------------------|---------------------------------------------|
| Parking Spaces:<br>View:                                                           | 1 Space, Assigned Parking, Guest Parking    |
| Rental Price:<br>List PPSF:<br>Valuated Price:<br>Valuated PPSF:                   | \$2,400<br>\$3<br>\$286,000<br>\$303        |