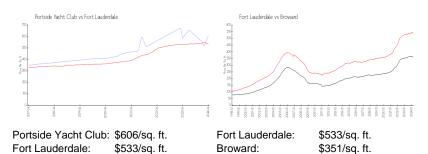

 List PPSF:
 \$3

 Valuated Price:
 \$1,348,000

 Valuated PPSF:
 \$606

The above valuated price is a baseline figure that does not take into account any specific renovation, upgrade, split, merge, or deterioration of the unit.