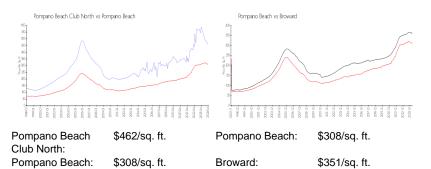

#### **Inventory for Sale**

| Pompano Beach Club North | 3% |
|--------------------------|----|
| Pompano Beach            | 3% |
| Broward                  | 4% |

Built in 1975 - 289 units - 29 floors