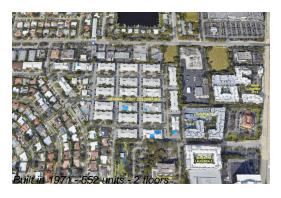

## **Building Information**

Number of units: 552
Number of active listings for rent: 0
Number of active listings for sale: 21
Building inventory for sale: 3%
Number of sales over the last 12 months: 19
Number of sales over the last 6 months: 9
Number of sales over the last 3 months: 4

#### **Building Association Information**

Impoerial Point Colonnades 2156 NE 67 Street Ft. Lauderdale, FL 33308 Office: (954) 491-2400

Fax: (954) 491-2462

http://www.imperialpointcolonnades.com/default.php