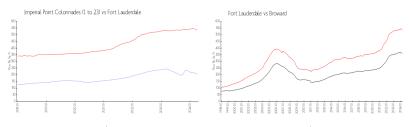

#### **Market Information**

Imperial Point \$205/sq. ft. Fort Lauderdale: \$533/sq. ft.

Colonnades (1 to 23):

Fort Lauderdale: \$533/sq. ft. Broward: \$351/sq. ft.