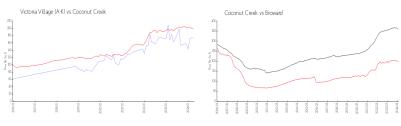

#### **Market Information**

Victoria Village (A-K):\$174/sq. ft. Coconut Creek: \$199/sq. ft. Coconut Creek: \$199/sq. ft. Broward: \$351/sq. ft.