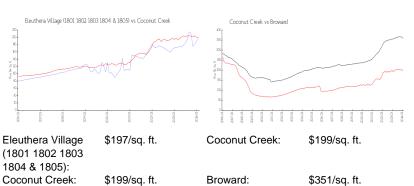

 List Price:
 \$199,500

 List PPSF:
 \$140

 Valuated Price:
 \$264,000

 Valuated PPSF:
 \$196

The above valuated price is a baseline figure that does not take into account any specific renovation, upgrade, split, merge, or deterioration of the unit.