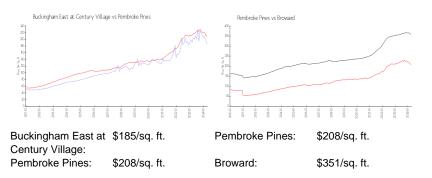

## **Market Information**

### **Inventory for Sale**

| Buckingham East at Century Village | 5% |
|------------------------------------|----|
| Pembroke Pines                     | 3% |
| Broward                            | 4% |

#### Avg. Time to Close Over Last 12 Months

| Buckingham East at Century Village | 63 days |
|------------------------------------|---------|
| Pembroke Pines                     | 55 days |
| Broward                            | 67 days |