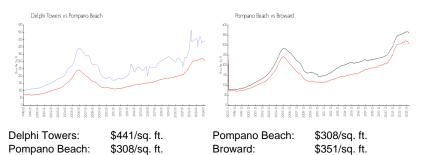

## **Market Information**

| Delphi Towers | 1% |
|---------------|----|
| Pompano Beach | 3% |
| Broward       | 4% |