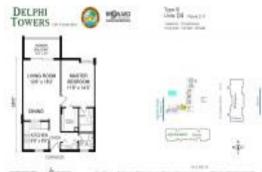

# Unit 304 - Delphi Towers

304 - 1391 S Ocean Blvd, Pompano Beach, FL, Broward 33062

#### **Unit Information**

| MLS Number:<br>Status:<br>Size:<br>Bedrooms:<br>Full Bathrooms: | F10433229<br>Active<br>648 Sq ft.<br>1   |
|-----------------------------------------------------------------|------------------------------------------|
| Half Bathrooms:                                                 | 1                                        |
| Parking Spaces:<br>View:                                        | 1 Space, Assigned Parking, Guest Parking |
| Rental Price:                                                   | \$1,900                                  |
| List PPSF:                                                      | \$3                                      |
| Valuated Price:                                                 | \$285,000                                |
| Valuated PPSF:                                                  | \$388                                    |