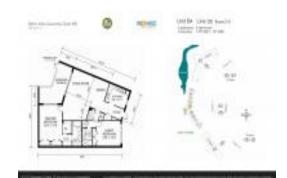

# Unit 305 - Palm Aire 66

305 - 565 Oaks Ln, Pompano Beach, FL, Broward 33069

#### **Unit Information**

 MLS Number:
 F10433320

 Status:
 Active

 Size:
 1,370 Sq ft.

Bedrooms: 2 Full Bathrooms: 2 Half Bathrooms: 0

Parking Spaces: Assigned Parking, Guest Parking

View:

 Rental Price:
 \$2,975