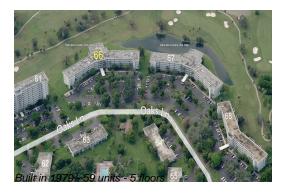

# Unit 305 - Palm Aire 66

305 - 565 Oaks Ln, Pompano Beach, FL, Broward 33069

#### **Building Information**

Number of units: 59
Number of active listings for rent: 0
Number of active listings for sale: 5
Building inventory for sale: 8%
Number of sales over the last 12 months: 4
Number of sales over the last 6 months: 3
Number of sales over the last 3 months: 1