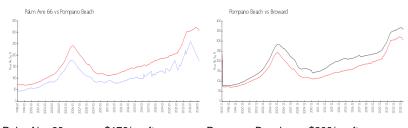

## **Market Information**

Palm Aire 66: \$176/sq. ft. Pompano Beach: \$308/sq. ft. Pompano Beach: \$308/sq. ft. Broward: \$351/sq. ft.