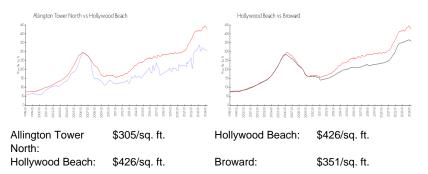

# **Market Information**

#### **Inventory for Sale**

| Allington Tower North | 13% |
|-----------------------|-----|
| Hollywood Beach       | 5%  |
| Broward               | 4%  |