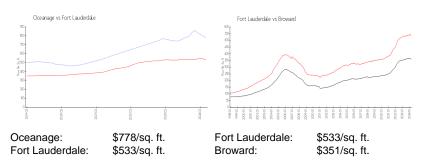

baseline figure that does not take into account any specific renovation, upgrade, split, merge, or deterioration of the unit.

#### **Building Information**

| Number of units:                         | 179 |
|------------------------------------------|-----|
| Number of active listings for rent:      | 0   |
| Number of active listings for sale:      | 5   |
| Building inventory for sale:             | 2%  |
| Number of sales over the last 12 months: | 3   |
| Number of sales over the last 6 months:  | 1   |
| Number of sales over the last 3 months:  | 0   |
|                                          |     |

# **Building Association Information**

The Oceanage Address: 1650 S Ocean Ln, Fort Lauderdale, FL 33316 Phone: +1 954-524-8436

https://theoceanage.com/

## **Market Information**



#### **Inventory for Sale**

| 3% |
|----|
| 4% |
| 4% |
|    |

# Avg. Time to Close Over Last 12 Months

| Oceanage        | 80 days |
|-----------------|---------|
| Fort Lauderdale | 76 days |
| Broward         | 67 days |