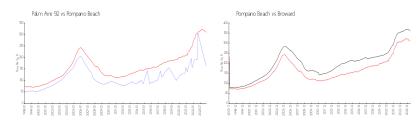

### **Market Information**

Palm Aire 92: \$163/sq. ft. Pompano Beach: \$310/sq. ft. Pompano Beach: \$350/sq. ft. Broward: \$350/sq. ft.