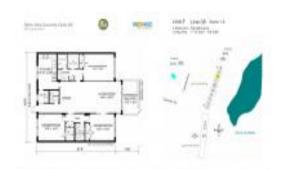

#### **Unit Information**

 MLS Number:
 F10433403

 Status:
 Active

 Size:
 1,710 Sq ft.

Bedrooms: 3
Full Bathrooms: 2
Half Bathrooms: 1

Parking Spaces: 1 Space, Assigned Parking, Guest Parking

View:

 Rental Price:
 \$2,400