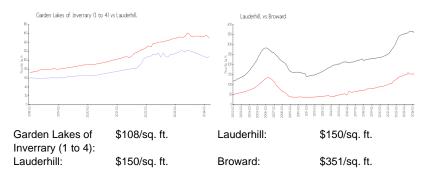

# Inventory for Sale

| Garden Lakes of Inverrary (1 to 4) | 7% |
|------------------------------------|----|
| Lauderhill                         | 5% |
| Broward                            | 4% |

# Avg. Time to Close Over Last 12 Months

| Garden Lakes of Inverrary (1 to 4) | 106 days |
|------------------------------------|----------|
| Lauderhill                         | 74 days  |
| Broward                            | 67 days  |