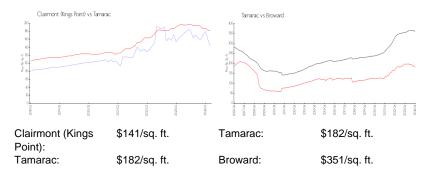

### **Inventory for Sale**

| Clairmont (Kings Point) | 3% |
|-------------------------|----|
| Tamarac                 | 3% |
| Broward                 | 4% |

# Avg. Time to Close Over Last 12 Months

| Clairmont (Kings Point) | 48 days |
|-------------------------|---------|
| Tamarac                 | 56 days |
| Broward                 | 67 days |