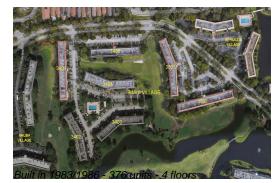

#### **Building Information**

| Number of units:                         | 376 |
|------------------------------------------|-----|
| Number of active listings for rent:      |     |
| Number of active listings for sale:      |     |
| Building inventory for sale:             |     |
| Number of sales over the last 12 months: | 25  |
| Number of sales over the last 6 months:  | 12  |
| Number of sales over the last 3 months:  | 5   |