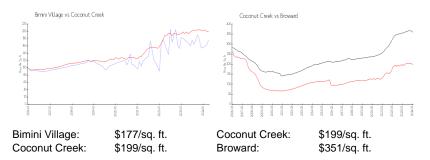

## **Market Information**

### **Inventory for Sale**

| Bimini Village | 3% |
|----------------|----|
| Coconut Creek  | 3% |
| Broward        | 4% |

## Avg. Time to Close Over Last 12 Months

| Bimini Village | 55 days |
|----------------|---------|
| Coconut Creek  | 62 days |
| Broward        | 67 days |