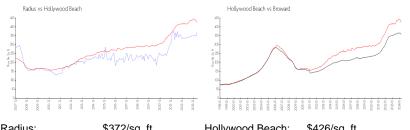

#### **Market Information**

| Radius:          | \$372/sq. π.  | Hollywood Beach: | \$426/sq. ft. |
|------------------|---------------|------------------|---------------|
| Hollywood Beach: | \$426/sq. ft. | Broward:         | \$351/sq. ft. |