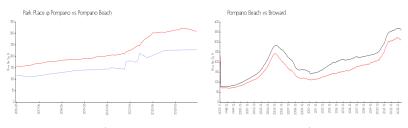

#### **Market Information**

Park Place @ \$230/sq. ft. Pompano Beach: \$310/sq. ft.

Pompano:

Pompano Beach: \$310/sq. ft. Broward: \$350/sq. ft.