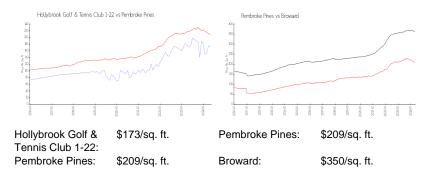

F10433727 Active 1,070 Sq ft. 2 2 0 1 Space,Assigned Parking,Guest Parking Golf View,Lake \$220,000 \$206 \$202,000 \$173

The above valuated price is a baseline figure that does not take into account any specific renovation, upgrade, split, merge, or deterioration of the unit.