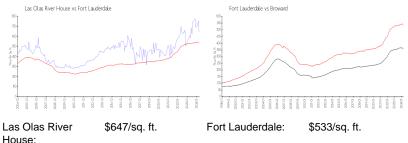

# **Market Information**

| House.           |               |          |               |
|------------------|---------------|----------|---------------|
| Fort Lauderdale: | \$533/sq. ft. | Broward: | \$351/sq. ft. |