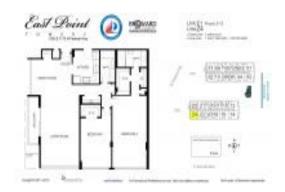

#### **Unit Information**

 MLS Number:
 F10433830

 Status:
 Active

 Size:
 1,592 Sq ft.

Bedrooms: 2 Full Bathrooms: 2 Half Bathrooms: 0

Parking Spaces: 1 Space, Deeded Parking

 View:
 Other View

 List Price:
 \$349,900

 List PPSF:
 \$220

 Valuated Price:
 \$335,000

 Valuated PPSF:
 \$210

The above valuated price is a baseline figure that does not take into account any specific renovation, upgrade, split, merge, or deterioration of the unit.