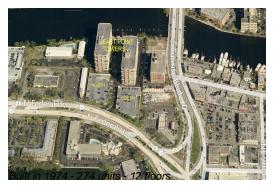

# **Unit 224 - East Point Towers**

224 - 1160 N Federal Hwy, Fort Lauderdale, FL, Broward 33304

## **Building Information**

Number of units: 274
Number of active listings for rent: 4
Number of active listings for sale: 30
Building inventory for sale: 10%
Number of sales over the last 12 months: 21
Number of sales over the last 6 months: 10
Number of sales over the last 3 months: 5