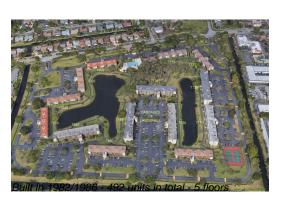

# Unit 7980 NW 50th St # 509 - Cascades of Lauderhill (7710 - 7900)

7980 NW 50th St # 509 - 7900 NW 50 St, Lauderhill, FL, Broward 33351

Number of units: 492 Number of active listings for rent: 0 Number of active listings for sale: 1% Building inventory for sale: Number of sales over the last 12 months: 16 Number of sales over the last 6 months: Number of sales over the last 3 months: