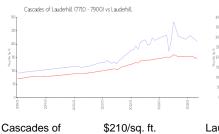

#### Market Information

Lauderhill:

\$148/sq. ft.

Lauderhill (7710 -7900):

\$148/sq. ft. Lauderhill:

Broward:

\$350/sq. ft.