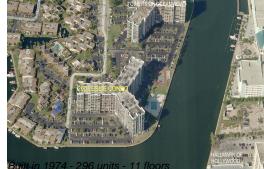

### **Building Information**

| Number of units:                         | 296 |
|------------------------------------------|-----|
|                                          |     |
| Number of active listings for rent:      | 5   |
| Number of active listings for sale:      | 11  |
| Building inventory for sale:             | 3%  |
| Number of sales over the last 12 months: | 7   |
| Number of sales over the last 6 months:  | 6   |
| Number of sales over the last 3 months:  | 2   |
|                                          |     |

## **Building Association Information**

200 Leslie Condominium Association, Inc 200 Leslie Drive Hallandale Beach, FL33009-7311 (954) 458-2225