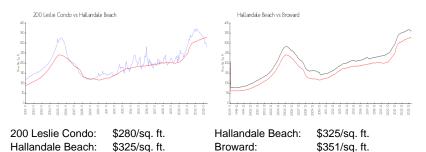

## **Market Information**

### **Inventory for Sale**

| 200 Leslie Condo | 4% |
|------------------|----|
| Hallandale Beach | 4% |
| Broward          | 4% |

## Avg. Time to Close Over Last 12 Months

| 200 Leslie Condo | 69 days |
|------------------|---------|
| Hallandale Beach | 76 days |
| Broward          | 67 days |