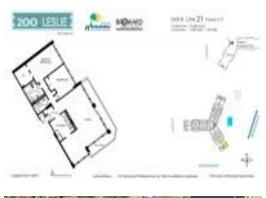

# Unit 1121 - 200 Leslie Condo

1121 - 200 Leslie Dr, Hallandale Beach, FL, Broward 33009

#### **Unit Information**

| MLS Number:                                                               | F10433842                            |
|---------------------------------------------------------------------------|--------------------------------------|
| Status:                                                                   | Active                               |
| Size:                                                                     | 1,430 Sq ft.                         |
| Bedrooms:                                                                 | 2                                    |
| Full Bathrooms:                                                           | 2                                    |
| Half Bathrooms:                                                           | 0                                    |
| Parking Spaces:                                                           | 2 Spaces                             |
| View:<br>Rental Price:<br>List PPSF:<br>Valuated Price:<br>Valuated PPSF: | \$6,900<br>\$5<br>\$484,000<br>\$338 |