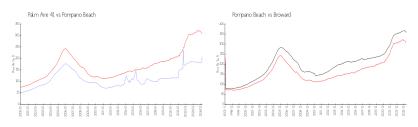

# Unit 403 - Palm Aire 41

403 - 3100 N Course Ln, Pompano Beach, FL, Broward 33069

#### **Unit Information**

 MLS Number:
 F10433876

 Status:
 Active

 Size:
 1,150 Sq ft.

Bedrooms: 2 Full Bathrooms: 2 Half Bathrooms: 0

Parking Spaces: 1 Space, Assigned Parking, Guest Parking

View:

 Rental Price:
 \$2,150