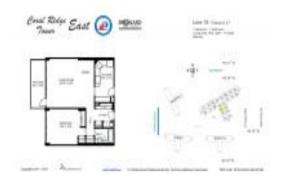

# **Unit 518 - Coral Ridge East**

518 - 3300 NE 36 St, Fort Lauderdale, FL, Broward 33308

#### **Unit Information**

 MLS Number:
 F10433923

 Status:
 Active

 Size:
 800 Sq ft.

 Bedrooms:
 1

Bedrooms: 1
Full Bathrooms: 1
Half Bathrooms: 0

Parking Spaces: 1 Space, Assigned Parking, Guest Parking

View: Garden View,Pool Area View