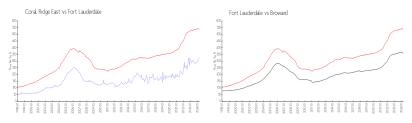

#### **Market Information**

Coral Ridge East: \$328/sq. ft. Fort Lauderdale: \$533/sq. ft. Fort Lauderdale: \$533/sq. ft. Broward: \$351/sq. ft.