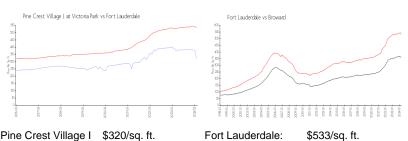

#### **Market Information**

\$533/sq. ft.

Pine Crest Village I \$320/sq. ft.

at Victoria Park:

Fort Lauderdale: \$533/sq. ft. Broward: \$351/sq. ft.