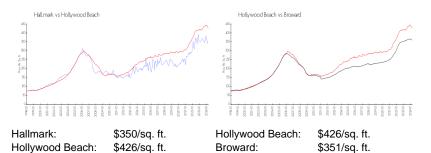

## **Market Information**

#### Inventory for Sale

| Hallmark        | 8% |
|-----------------|----|
| Hollywood Beach | 5% |
| Broward         | 4% |

## Avg. Time to Close Over Last 12 Months

| Hallmark        | 104 days |
|-----------------|----------|
| Hollywood Beach | 86 days  |
| Broward         | 67 days  |