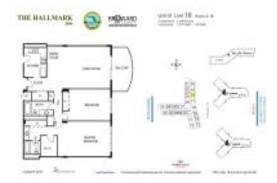

# Unit 1018 - Hallmark

1018 - 3800 S Ocean Dr, Hollywood Beach, FL, Broward 33019

# **Unit Information**

| MLS Number:<br>Status:<br>Size:<br>Bedrooms:<br>Full Bathrooms:<br>Half Bathrooms: | F10434001<br>Active<br>1,270 Sq ft.<br>2<br>2<br>0 |
|------------------------------------------------------------------------------------|----------------------------------------------------|
| Parking Spaces:<br>View:                                                           | Valet Parking                                      |
| Rental Price:                                                                      | \$2,950                                            |
| List PPSF:                                                                         | \$2                                                |
| Valuated Price:                                                                    | \$460,000                                          |
| Valuated PPSF:                                                                     | \$362                                              |