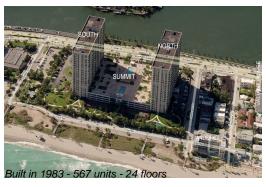

## **Building Information**

Number of units: 567
Number of active listings for rent: 4
Number of active listings for sale: 18
Building inventory for sale: 3%
Number of sales over the last 12 months: 33
Number of sales over the last 6 months: 23
Number of sales over the last 3 months: 12