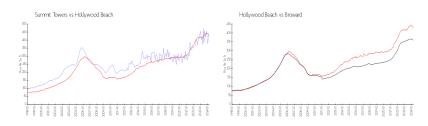

### **Market Information**

Hollywood Beach:

Broward:

\$426/sq. ft.

\$351/sq. ft.

Inventory for Sale

Summit Towers:

Hollywood Beach:

Summit Towers 3% Hollywood Beach 5% Broward 4%

# Avg. Time to Close Over Last 12 Months

\$435/sq. ft.

\$426/sq. ft.

Summit Towers 61 days Hollywood Beach 86 days Broward 67 days