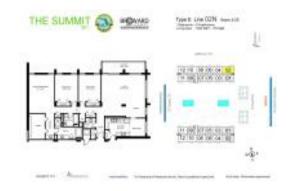

# **Unit 1002N - Summit Towers**

1002N - 1201 S Ocean Dr, Hollywood Beach, FL, Broward 33019

#### **Unit Information**

 MLS Number:
 F10434005

 Status:
 Active

 Size:
 1,990 Sq ft.

Bedrooms: 3
Full Bathrooms: 2
Half Bathrooms: 1

Parking Spaces: Guest Parking, Street Parking

View:

 Rental Price:
 \$10,000