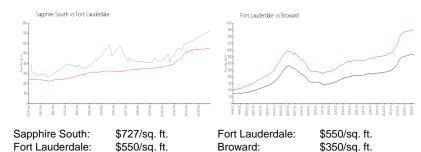

### **Market Information**

### **Inventory for Sale**

Sapphire South 6% Fort Lauderdale 4% Broward 3%

### Avg. Time to Close Over Last 12 Months

Sapphire South 7 days Fort Lauderdale 78 days **Broward** 68 days