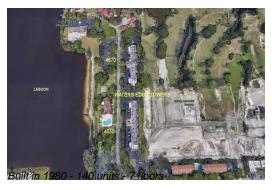

### **Building Information**

Number of units: 140 Number of active listings for rent: 0 Number of active listings for sale: Building inventory for sale: 2% Number of sales over the last 12 months: Number of sales over the last 6 months: Number of sales over the last 3 months:

#### **Building Association Information**

Waters Edge Towers Address: 4570 NW 18th Ave, Pompano Beach, FL 33064 Phone: +1 954-781-8492

https://watersedgetowers.org/