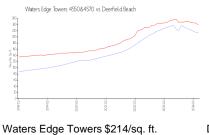

#### Market Information

4550&4570: Deerfield Beach:

\$240/sq. ft.

Deerfield Beach:

\$240/sq. ft.

Broward:

\$351/sq. ft.